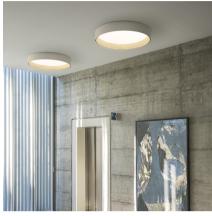

# 4872

Design By Ramos & Bassols

Duo is a ceiling light with surface installation where the natural warm appearance of the oak wood on the inside is combined with the technical refinement of the aluminium metal wrap on the outside.

### **General Lighting**

Lamp for general lighting that equally distributes the light in all directions.

Photometric Data